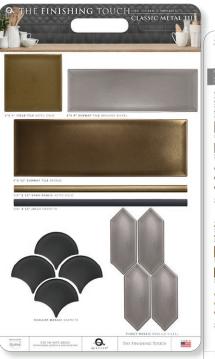

WATERFALL DISPLAY CLASSIC METAL TILE BOARD THE ESSENTIAL DORSET COLLECTION \$78.00 CAST METAL D-INFO705

The Classic Metal Tile Board is a modern take on traditional metal tiles with a soft metallic finish. All of our designs come in 4 high-end colors:

> BRUSHED NICKEL BRONZE AZTEC GOLD **GRAPHITE**

CLASSIC METAL TILE MINI GALLERY BOARD \$19.00 CAST STONE INFO C23D

Update your mini galleries with the next addition of the Classic Metal Tile Line, INFO C23D. Our mini Classic Metal Tile Line board is a hand-held representation of the perfect finishing touch to complete your installation.