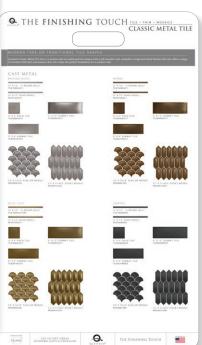

## CLASSIC METAL TILE | TILE + TRIM + MOSAICS

MODERN TAKE ON TRADITIONAL METALS

Questech Classic Metal Tile line is a modern take on traditional tile shapes with a soft metallic finish. Available in high-end metal designs, this line offers a range of versatile field tiles and mosaics that will create the perfect foundation for a modern look. This premium cast metal tile is protected from water, stains, mold and abrasions by our revolutionary sealing technology Q-Seal. Choose from our multiple colors, styles and metals complimenting your hardware accents and interior décor.

> BRUSHED NICKEL BRONZE AZTEC GOLD **GRAPHITE**

CLASSIC METAL TILE MINI GALLERY BOARD \$19.00 CAST STONE INFO C23D

Update your mini galleries with the next addition of the Classic Metal Tile Line, INFO C23D. Our mini Classic Metal Tile Line board is a hand-held representation of the perfect finishing touch to complete your installation.