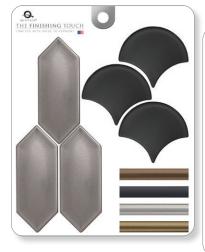

> BRUSHED NICKEL BRONZE AZTEC GOLD **GRAPHITE**

CLASSIC METAL TILE MINI GALLERY BOARD \$19.00 CAST STONE INFO C23D

Update your mini galleries with the next addition of the Classic Metal Tile Line, INFO C23D. Our mini Classic Metal Tile Line board is a hand-held representation of the perfect finishing touch to complete your installation.