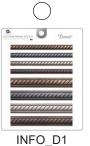

#### **KEEP GALLERIES CURRENT**

MARK AN X FOR **UPDATES + REPLACEMENTS** 

\$19.00

SINGLE BOARD MEASUREMENT: 8" W X 10" H

\$19.00

\$19.00

INFO D3 \$19.00

\$19.00

\$19.00

INFO C1D \$19.00

INFO C3D

\$19.00

INFO\_C5D

\$19.00

INFO C6D \$19.00

INFO\_C16D \$19.00