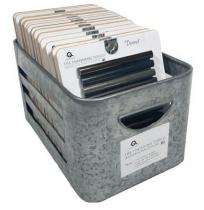

GALVANIZED JOLLY CANISTER

### GALVANIZED JOLLY CANISTER

\$10.00 ITEM# D-INFO111

A beautiful canister to conveniently display the full suite of the Jolly ¼ round trim/liner pieces (Refill Pack sold separately, ITEM# INFO112). The canister allows your customers to appreciate the look, feel, and functionality of this innovate product. This merchandising vehicle coordinates perfectly with our mini gallery boards.