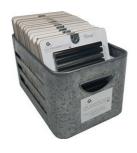

GALVANIZED JOLLY CANISTER

### GALVANIZED JOLLY CANISTER

\$10.00 ITEM# D-INFO111

A beautiful canister to conveniently display the full suite of the Jolly ¼ round trim/liner pieces (Refill Pack sold separately, ITEM# INFO112). The canister allows your customers to appreciate the look, feel, and functionality of this innovate product. This merchandising vehicle coordinates perfectly with our mini gallery boards.