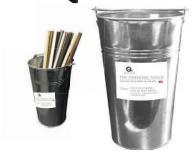

GALVANIZED JOLLY CANISTER

### GALVANIZED JOLLY CANISTER

\$10.00 ITEM# D-INFO111

A beautiful canister to conveniently display the full suite of the Jolly ¼ round trim/liner pieces (Refill Pack sold separately, ITEM# INFO112). The canister allows your customers to appreciate the look, feel, and functionality of this innovate product. This merchandising vehicle coordinates perfectly with our mini gallery boards.

JOLLY CANISTER REFILL PACK

#### JOLLY CANISTER REFILL PACK \$28.35 ITEM# INFO112

Fill your Jolly canister with the complete collection of Jolly ¼ round trim/liner pieces. Set of 24 includes all colors and finishes.

USE IN WET AREAS ANTIMICROBIAL SCRATCH & STAIN RESISTANT