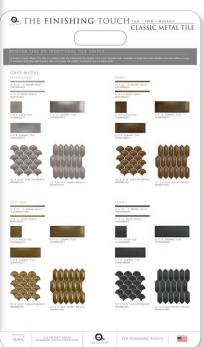

## CLASSIC METAL TILE | TILE + TRIM + MOSAICS

MODERN TAKE ON TRADITIONAL METALS

Questech Classic Metal Tile line is a modern take on traditional tile shapes with a soft metallic finish. Available in high-end metal designs, this line offers a range of versatile field tiles and mosaics that will create the perfect foundation for a modern look. This premium cast metal tile is protected from water, stains, mold and abrasions by our revolutionary sealing technology Q-Seal. Choose from our multiple colors, styles and metals complimenting your hardware accents and interior décor.

WATERFALL DISPLAY CLASSIC METAL TILE BOARD THE ESSENTIAL SANDGATE COLLECTION \$78.00 CAST METAL S-INFO705

The Classic Metal Tile Board is a modern take on traditional metal tiles with a soft metallic finish. All of our designs come in 4 high-end colors:

> BRUSHED NICKEL BRONZE AZTEC GOLD **GRAPHITE**

CLASSIC METAL TILE MINI GALLERY BOARD \$19.00 CAST STONE INFO C23S

Update your mini galleries with the next addition of the Classic Metal Tile Line, INFO C23S. Our mini Classic Metal Tile Line board is a hand-held representation of the perfect finishing touch to complete your installation.