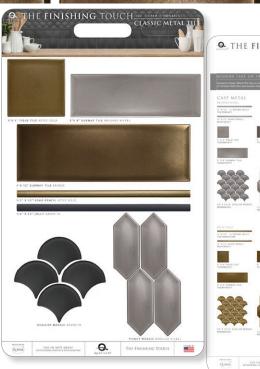

## CLASSIC METAL TILE | TILE + TRIM + MOSAICS

MODERN TAKE ON TRADITIONAL METALS

Questech Classic Metal Tile line is a modern take on traditional tile shapes with a soft metallic finish. Available in high-end metal designs, this line offers a range of versatile field tiles and mosaics that will create the perfect foundation for a modern look. This premium cast metal tile is protected from water, stains, mold and abrasions by our revolutionary sealing technology Q-Seal. Choose from our multiple colors, styles and metals complimenting your hardware accents and interior décor.

WATERFALL DISPLAY CLASSIC METAL TILE BOARD THE ESSENTIAL SANDGATE COLLECTION \$78.00 CAST METAL S-INFO705

The Classic Metal Tile Board is a modern take on traditional metal tiles with a soft metallic finish. All of our designs come in 4 high-end colors:

> BRUSHED NICKEL BRONZE AZTEC GOLD **GRAPHITE**

CLASSIC METAL TILE MINI GALLERY BOARD \$19.00 CAST STONE INFO C23S

Update your mini galleries with the next addition of the Classic Metal Tile Line, INFO C23S. Our mini Classic Metal Tile Line board is a hand-held representation of the perfect finishing touch to complete your installation.