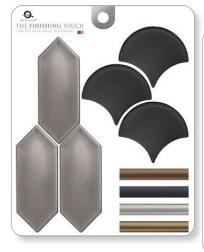

> BRUSHED NICKEL BRONZE AZTEC GOLD **GRAPHITE**

CLASSIC METAL TILE MINI GALLERY BOARD \$19.00 CAST STONE INFO C23S

Update your mini galleries with the next addition of the Classic Metal Tile Line, INFO C23S. Our mini Classic Metal Tile Line board is a hand-held representation of the perfect finishing touch to complete your installation.