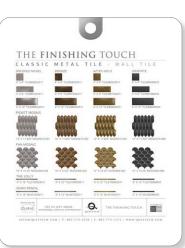

## CLASSIC METAL TILE | TILE + TRIM + MOSAICS

MODERN TAKE ON TRADITIONAL METALS

Questech Classic Metal Tile line is a modern take on traditional tile shapes with a soft metallic finish. Available in high-end metal designs, this line offers a range of versatile field tiles and mosaics that will create the perfect foundation for a modern look. This premium cast metal tile is protected from water, stains, mold and abrasions by our revolutionary sealing technology Q-Seal. Choose from our multiple colors, styles and metals complimenting your hardware accents and interior décor.

WATERFALL DISPLAY CLASSIC METAL TILE BOARD THE ESSENTIAL SANDGATE COLLECTION \$78.00 CAST METAL S-INFO705

The Classic Metal Tile Board is a modern take on traditional metal tiles with a soft metallic finish. All of our designs come in 4 high-end colors:

> BRUSHED NICKEL BRONZE AZTEC GOLD **GRAPHITE**

CLASSIC METAL TILE MINI GALLERY BOARD \$19.00 CAST STONE INFO C23S

Update your mini galleries with the next addition of the Classic Metal Tile Line, INFO C23S. Our mini Classic Metal Tile Line board is a hand-held representation of the perfect finishing touch to complete your installation.