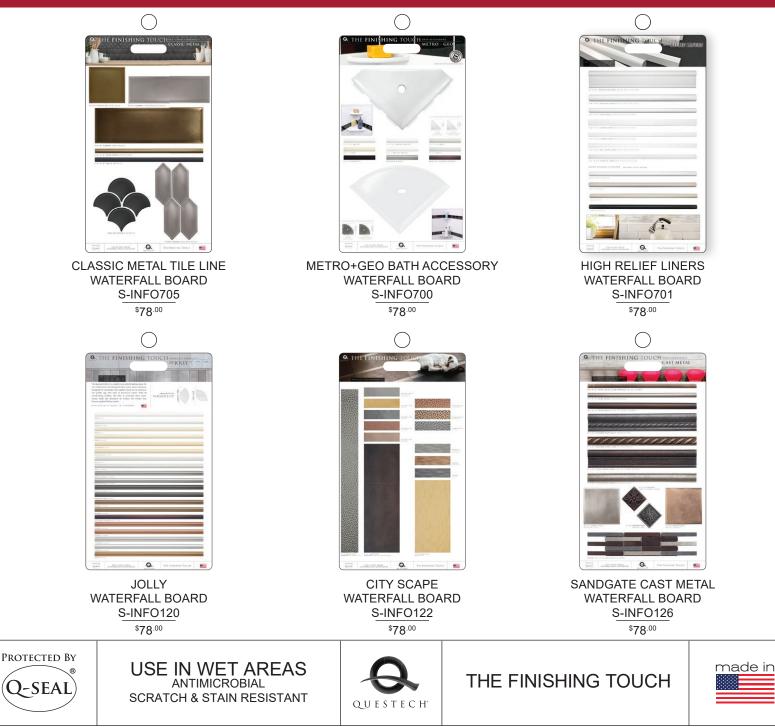

## THE ESSENTIAL SANDGATE COLLECTION

WATERFALL DISPLAY THE ESSENTIAL SANDGATE COLLECTION \$548.00 ITEM# S-INFO114

This powerful 3' 6", 6-board in-store waterfall display presents every line in the Sandgate collection.

- Classic Metal Tile Liner
- Metro + Geo Bath Accessories
- High Relief Liners
- The Jolly
- City Scape
- Sandgate Cast Metal

The 10-slot waterfall base provides room to grow as we continue to innovate and inspire the perfect finish touch to any design. Individual board dimensions are 14" W x 24" H.