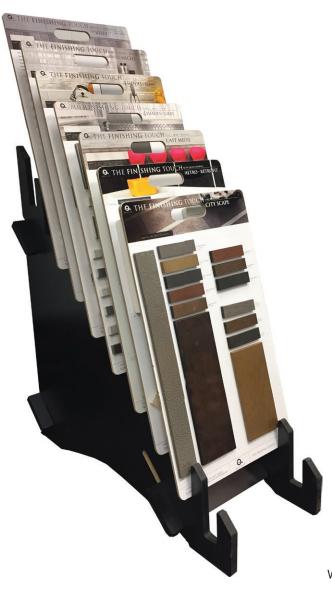

## THE ESSENTIAL SANDGATE COLLECTION

WATERFALL DISPLAY THE ESSENTIAL SANDGATE COLLECTION \$548.00 ITEM# S-INFO114

This powerful 3' 6", 6-board in-store waterfall display presents every line in the Sandgate collection.

- Classic Metal Tile Liner
- Metro + Geo Bath Accessories
- High Relief Liners
- The Jolly
- City Scape
- Sandgate Cast Metal

The 10-slot waterfall base provides room to grow as we continue to innovate and inspire the perfect finish touch to any design. Individual board dimensions are 14" W x 24" H.