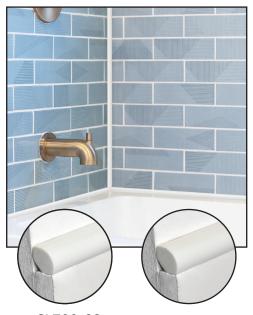

SL708-23 Bright White Polished

SL708-42 Bright White Matte

SL708-28 Black Polished

SL708-41 Black Matte

SL708-62 Cool Gray Polished

SL708-52 Cool Gray Matte