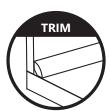

## **4 WAYS TO INSTALL**

The Questech JOLLY is a great way to finish any glass, metal or ceramic tile project and can be installed 4 ways as a cap, liner, corner, or trim finishing piece. Perfect for Designers, Contractors, Builders, and DIY home projects because it is the most versatile of the ceramic molding liners that install with tile.