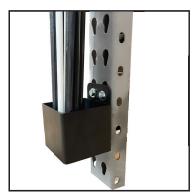

## INTRODUCING THE NEW 8<sup>FT</sup> QUARTER ROUND JOLLY FIXTURE

\$60.00 ITEM# JOLLY-FIXTURE

Introducing our 8<sup>FT</sup> Quarter Round Trim Fixture. Designed to hold up to 36 pieces of 8<sup>FT</sup> trim, it's crafted from durable, powder-coated metal for protection. Its sleek design allows for wall or shelving display installation, offering a stylish solution for showcasing your 8<sup>FT</sup> Jolly Trim Collection.