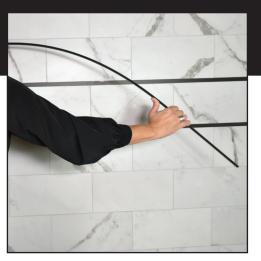

## **OVERVIEW**

- Seamless Flexible Trim in an 8<sup>FT</sup> Length
- Low-Cost Easy Installation
- Cuts with a Wet Saw or a Miter Saw
- Permanently Sealed
- Perfect for Wet Wall Applications
- Flexible Material