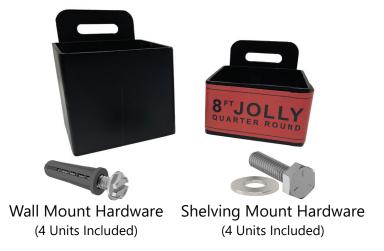

## INTRODUCING THE NEW 8<sup>FT</sup> QUARTER ROUND JOLLY FIXTURE

\$60.00 ITEM# JOLLY-FIXTURE

Introducing our 8<sup>FT</sup> Quarter Round Trim Fixture. Designed to hold up to 36 pieces of 8<sup>FT</sup> trim, it's crafted from durable, powder-coated metal for protection. Its sleek design allows for wall or shelving display installation, offering a stylish solution for showcasing your 8<sup>FT</sup> Jolly Trim Collection.