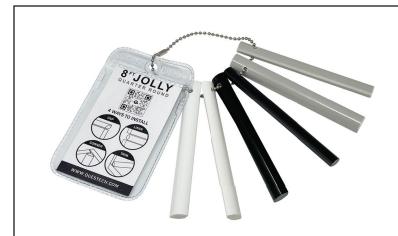

## THE JOLLY SAMPLE RING

\$10.00 ITEM# 8FT-JOLLY-RING

The Jolly Sample Ring set displays the full suite of the new 8<sup>FT</sup> Jolly quarter round trim/liner piece's colors and finishes - all in one place. This sample ring allows your customers to enjoy the look and feel of this unique product.