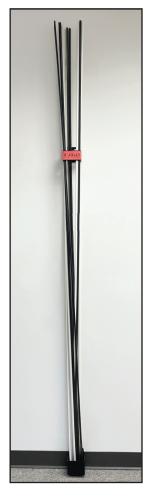

## INTRODUCING THE NEW 8<sup>FT</sup> QUARTER ROUND JOLLY FIXTURE

\$60.00 ITEM# JOLLY-FIXTURE

Introducing our 8<sup>FT</sup> Quarter Round Trim Fixture. Designed to hold up to 36 pieces of 8<sup>FT</sup> trim, it's crafted from durable, powder-coated metal for protection. Its sleek design allows for wall or shelving display installation, offering a stylish solution for showcasing your 8<sup>FT</sup> Jolly Trim Collection.