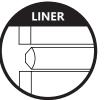

## **4 WAYS TO INSTALL**

The Questech JOLLY is a great way to finish any glass, metal or ceramic tile project and can be installed 4 ways as a cap, liner, corner, or trim finishing piece. Perfect for Designers, Contractors, Builders, and DIY home projects because it is the most versatile of the ceramic molding liners that install with tile.