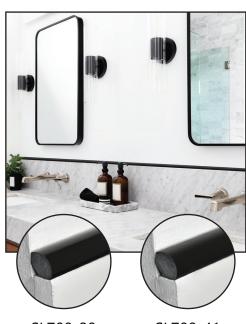

SL708-23 Bright White Polished

SL708-42 Bright White Matte

SL708-28 Black Polished

SL708-41 Black Matte

SL708-62 Cool Gray Polished

SL708-52 Cool Gray Matte